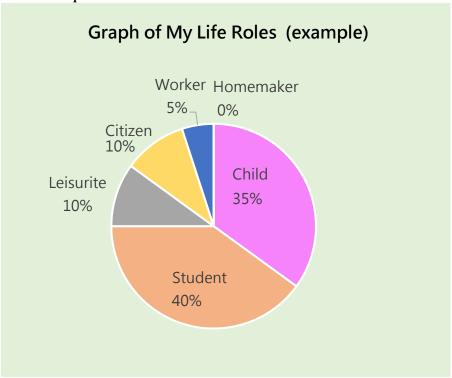

## My E-lesson Module 5: My Life Roles

Name : \_\_\_\_\_\_ Class : \_\_\_\_\_

《Activity 3: Graph of My Life Roles》

Please draw your current graph of life roles according to the degree of involvement and think about the questions: